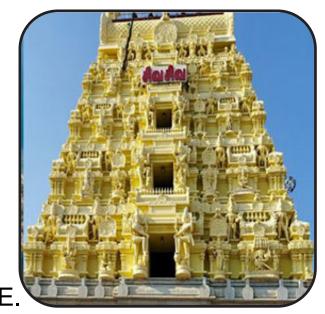

#### **Trip Offer:**

Fully loaded 10days trip to 8 Holy Cities in India (Tirupati, Mantralayam, Srisailam, Dharmasthala, Subramanya, Kashi, Shirdi & Rameswaram) for COUPLE. with Travel kit(Pick up from home & drop at home)