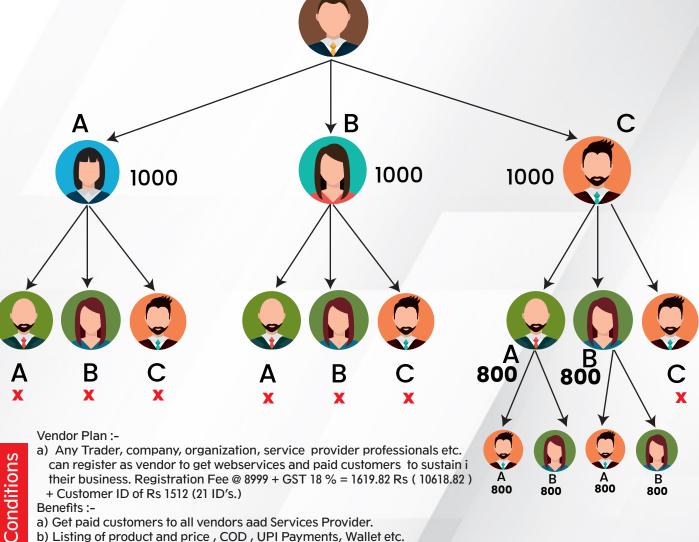

# Plan

- ✓ Joining Plan
- ✓ Re-Purchase Plan
- ✓ Vendor Plan

# **JOINING CONDITION**

- \* ID Filling Left To Right
- \* First Autofilling ID Only A
- \* Second Autofilling ID Only B
- \* Third Autofilling ID Only C

- a) Get paid customers to all vendors aad Services Provider.
- b) Listing of product and price, COD, UPI Payments, Wallet etc.
- c) Network income in autopool (3x3) + Direct sopnsor income for Vendor and non vendors sponsor Rs 700/-
- 2) Panel ID Plan
- B) Non vendor can join as a panel ID's Holders any register member can upgrade panel ID by paying 10,000 in multiples of unlimited. Benefits: - Network Income as shown in the vendor plan
  - 3 years locking perid and the same is returned after three finincial years. equal share on 30% of net profit from MWPL company for three years.